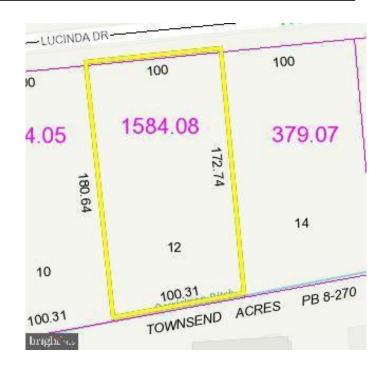

# **Community Information**

Address Lot 12 Lucinda Dr

Area Baltimore Hundred (31001)

Subdivision N/A

City Ocean View County SUSSEX-DE

State DE

Zip Code 19970

Sussex Delaware Quadrant Between Rt 1 & 113

#### **Exterior**

Lot Description Cleared